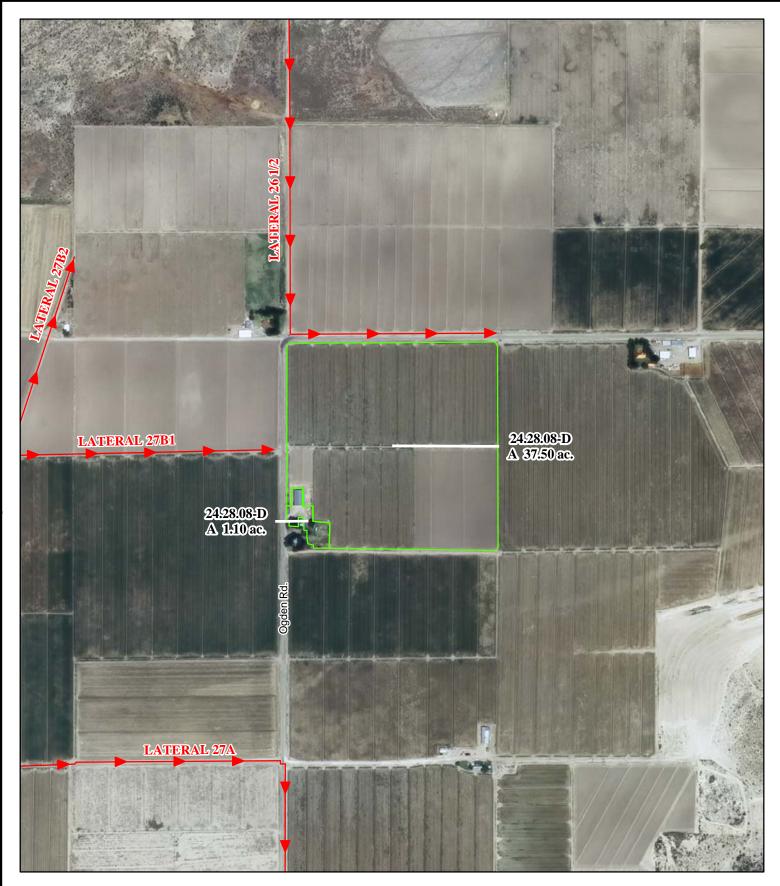

### f. Location and Amount of Irrigated Acreage:

Section 08, Township 24S, Range 28E, N.M.P.M.

Pt. NW1/4

38.60 acres

Total: 38.60 acres

As shown on the attached revised Hydrographic Survey Map for Subfile No. 24.28.08-D, and the CID Section Hydrographic Survey Map Sheet No. 3 (1999-2011), included in Part F of this Appendix, representing the Court record as of the date of the filing of this Decree.